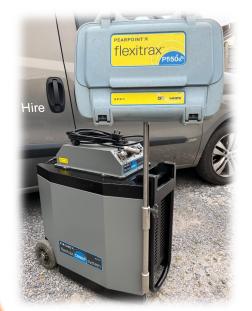

## £24000 + Vat

- P550c Control Unit Inc Wincan
- Powered Drum 305m of Cable
- P356 Steerable Crawler
- P354 Crawler
- Powered Adjustable Elevator
- Pan/Tilt/Zoom Camera Head
- Forward View Camera Head
- Auxiliary Lighthead
- 8 x Large Wheels
- 8 x Medium Wheels

Suitable for pipe sizes from 150mm to 950mm Fully compatible with Pearpoint pushrods Records to Internal Memory Export via USB Flash Drive, Email or Dropbox Fully powered drum can be van mounted if desired Wincan reporting software included