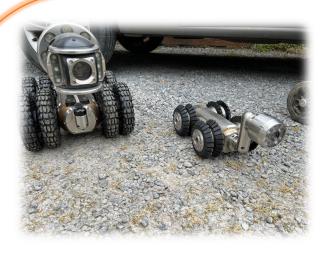

## £24000 + Vat

- P550c Control Unit Inc Wincan
- Powered Drum 305m of Cable
- P356 Steerable Crawler
- P354 Crawler
- Powered Adjustable Elevator
- Pan/Tilt/Zoom Camera Head
- Forward View Camera Head
- Auxiliary Lighthead
- 8 x Large Wheels
- 8 x Medium Wheels