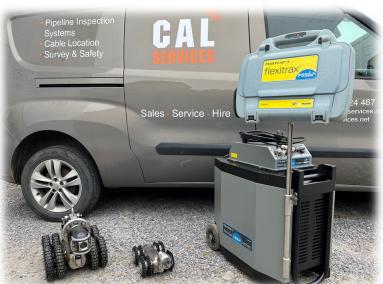

EX DEMO PEARPOINT P550 FLEXITRAX FULL CRAWLER SYSTEM

## £24000 + Vat

- P550c Control Unit Inc Wincan
- Powered Drum 305m of Cable
- P356 Steerable Crawler
- P354 Crawler
- Powered Adjustable Elevator
- Pan/Tilt/Zoom Camera Head
- Forward View Camera Head
- Auxiliary Lighthead
- 8 x Large Wheels
- 8 x Medium Wheels

Suitable for pipe sizes from 150mm to 950mm Fully compatible with Pearpoint pushrods Records to Internal Memory Export via USB Flash Drive, Email or Dropbox Fully powered drum can be van mounted if desired Wincan reporting software included