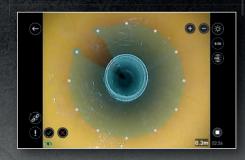

## THE NEW X-RANGE TABLET

The X-Range pipeline inspection tablet is designed and built for business from the inside out, delivering a reliable operation you can count on. Drop it on tile or concrete floors. Use it inside and outside, even in the heat or subzero temperatures. Hose it off. It still works, and if you're working in even more demanding environments, no problem the rugged boot offers more durability.