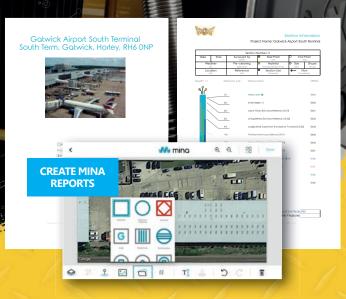

Packed with Pipeline inspection including mina + and WinCan ProTouch, you create the reports that suit your needs. Add maps, site images and edit existing reports then share them via Dropbox, WhatsApp or email, it's that simple. Explore the benefits of tablet technology and pipe-line inspection with the X-Range Tablet, site made simple.