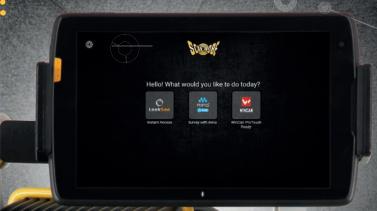

Packed with Pipeline inspection including mina + and WinCan ProTouch, you create the reports that suit your needs. Add maps, site images and edit existing reports then share them via Dropbox, WhatsApp or email, it's that simple. Explore the benefits of tablet technology and pipe-line inspection with the X-Range Tablet, site made simple.