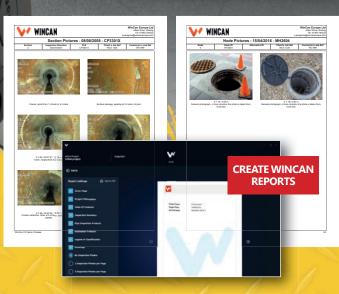

Packed with Pipeline inspection including mina + and WinCan ProTouch, you create the reports that suit your needs. Add maps, site images and edit existing reports then share them via Dropbox, WhatsApp or email, it's that simple. Explore the benefits of tablet technology and pipe-line inspection with the X-Range Tablet, site made simple.